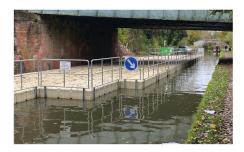

## EZ DOCK PONTOON

Plastic Modular pontoon with a large surface area, high buoyancy and superior stability.

Material - Low-Density Polyethylene Size - 2.49m x 1.98m x 0.37m (max size of single section) Weight - 154kg (max weight of single section) Floatation Capacity - 1406kg (max capacity of single section) Colour - Beige or Grey Non-skid surface texture Can be configured in almost any shape to suit works. Weather Resistant - hot weather, rough waters and freezing conditions. Available in - 3x2m, 3x1.5m, 3x1m, 2.5x2m, 1.5x1m sections.

EZ Dock floating, modular dock systems are composed of two parts: polyethylene sections and moulded rubber couplers. Both components are made of materials that are completely harmless to the environment and can be recycled when the intended use is finished. EZ Dock provides more stability than traditional floating dock

structures which makes it highly suitable for temporary works on the water. Available for works hire throughout the UK, EZ Dock offers a variety of floating dock accessories to make waterfront access more simple including; galvanised handrail, dock ladders, dock bumpers, tie up cleats, edging and outboard brackets.