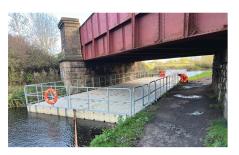

## EZ DOCK PONTOON

Plastic Modular pontoon with a large surface area, high buoyancy and superior stability.

Material - Low-Density Polyethylene Size - 2.49m x 1.98m x 0.37m (max size of single section) Weight - 154kg (max weight of single section) Floatation Capacity - 1406kg (max capacity of single section) Colour - Beige or Grey Non-skid surface texture Can be configured in almost any shape to suit works. Weather Resistant - hot weather, rough waters and freezing conditions. Available in - 3x2m, 3x1.5m, 3x1m, 2.5x2m, 1.5x1m sections.

EZ Dock floating, modular dock systems are composed of two parts: polyethylene sections and moulded rubber couplers. Both components are made of materials that are completely harmless to the environment and can be recycled when the intended use is finished. EZ Dock provides more stability than traditional floating dock

structures which makes it highly suitable for temporary works on the water. Available for works hire throughout the UK, EZ Dock offers a variety of floating dock accessories to make waterfront access more simple including; galvanised handrail, dock ladders, dock bumpers, tie up cleats, edging and outboard brackets.