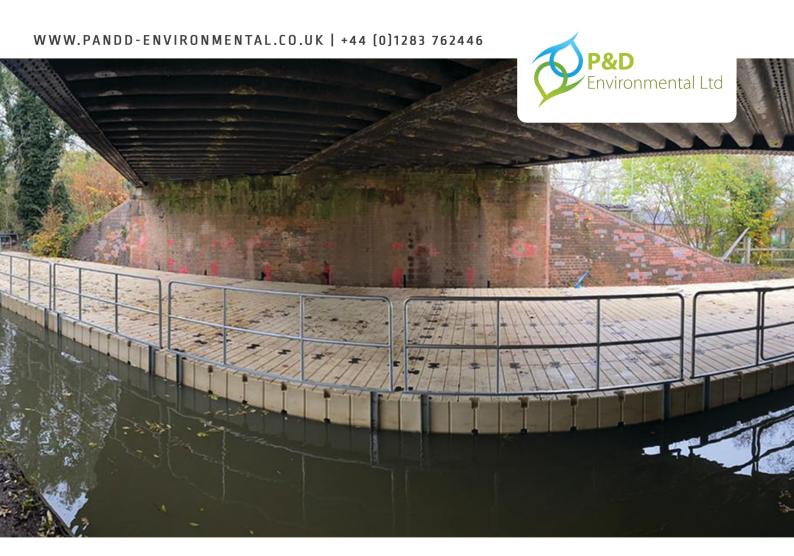

## EZ DOCK PONTOON

Plastic Modular pontoon with a large surface area, high buoyancy and superior stability.

Material - Low-Density Polyethylene Size - 2.49m x 1.98m x 0.37m (max size of single section) Weight - 154kg (max weight of single section) Floatation Capacity - 1406kg (max capacity of single section) Colour - Beige or Grey Non-skid surface texture Can be configured in almost any shape to suit works. Weather Resistant - hot weather, rough waters and freezing conditions. Available in - 3x2m, 3x1.5m, 3x1m, 2.5x2m, 1.5x1m sections.

EZ Dock floating, modular dock systems are composed of two parts: polyethylene sections and moulded rubber couplers. Both components are made of materials that are completely harmless to the environment and can be recycled when the intended use is finished. EZ Dock provides more stability than traditional floating dock

structures which makes it highly suitable for temporary works on the water. Available for works hire throughout the UK, EZ Dock offers a variety of floating dock accessories to make waterfront access more simple including; galvanised handrail, dock ladders, dock bumpers, tie up cleats, edging and outboard brackets.