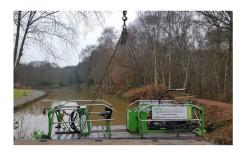

## DINO SIX DREDGER

Cutter suction dredging machine ideal for dredging in hard-to-reach spaces.

Size - 22 ft x 71 in x 64 inch

Discharge Diameter - 6 inch

Horsepower - 65 HP @ 2800 RPM

Fuel Capacity - 30 gallon

Working Depth - Up to 13 feet

Performance - Flow 1500 GPM Max: 1,100 GPM @50 ft TDH

Cutterhead - 66" wide with a 14" diameter.

Engine - Cummins 4 cylinder diesel engine.

Flotation - Two pontoons that are 26 x 22 x 192 inch.

P&D Environmental Ltd offers a wide range of dredging and desilting services for the removal of sediment from a variety of watercourses. Our cutter suction dredging machine is ideal for dredging in hard-to-reach spaces, while creating minimal disturbance to the surrounding area. P&D Environmental Ltd can assist with any planning consents, waste exemption certificates, silt testing and consents for disposal, as well as liaise with farmers and landowners. We can also offer full ecology services through our working relationships with other companies as well as full site and hydrological surveys to assist with your project requirements.