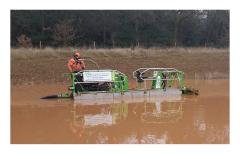

## DINO SIX DREDGER

Cutter suction dredging machine ideal for dredging in hard-to-reach spaces.

Size - 22 ft x 71 in x 64 inch

Discharge Diameter - 6 inch

Horsepower - 65 HP @ 2800 RPM

Fuel Capacity - 30 gallon

Working Depth - Up to 13 feet

Performance - Flow 1500 GPM Max: 1,100 GPM @50 ft TDH

Cutterhead - 66" wide with a 14" diameter.

Engine - Cummins 4 cylinder diesel engine.

Flotation - Two pontoons that are 26 x 22 x 192 inch.

P&D Environmental Ltd offers a wide range of dredging and desilting services for the removal of sediment from a variety of watercourses. Our cutter suction dredging machine is ideal for dredging in hard-to-reach spaces, while creating minimal disturbance to the surrounding area. P&D Environmental Ltd can assist with any planning consents, waste exemption certificates, silt testing and consents for disposal, as well as liaise with farmers and landowners. We can also offer full ecology services through our working relationships with other companies as well as full site and hydrological surveys to assist with your project requirements.