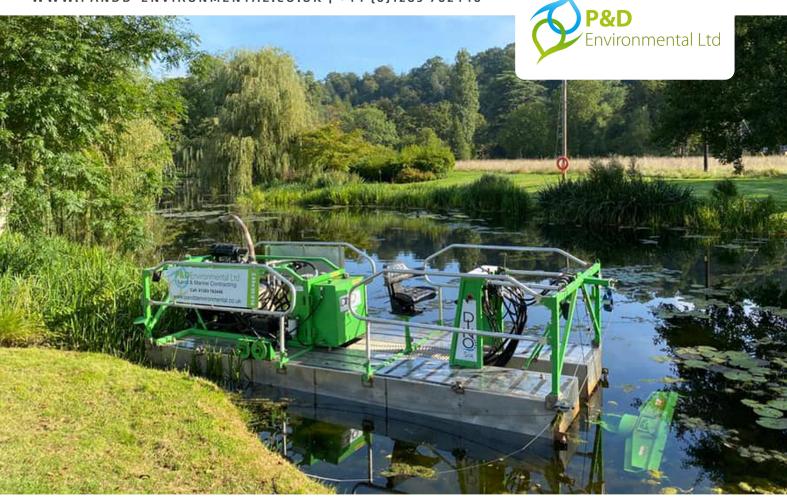

## DINO SIX DREDGER

Cutter suction dredging machine ideal for dredging in hard-to-reach spaces.

Size - 22 ft x 71 in x 64 inch

Discharge Diameter - 6 inch

Horsepower - 65 HP @ 2800 RPM

Fuel Capacity - 30 gallon

Working Depth - Up to 13 feet

Performance - Flow 1500 GPM Max: 1,100 GPM @50 ft TDH

Cutterhead - 66" wide with a 14" diameter.

Engine - Cummins 4 cylinder diesel engine.

Flotation - Two pontoons that are 26 x 22 x 192 inch.

P&D Environmental Ltd offers a wide range of dredging and desilting services for the removal of sediment from a variety of watercourses. Our cutter suction dredging machine is ideal for dredging in hard-to-reach spaces, while creating minimal disturbance to the surrounding area. P&D Environmental Ltd can assist with any planning consents, waste exemption certificates, silt testing and consents for disposal, as well as liaise with farmers and landowners. We can also offer full ecology services through our working relationships with other companies as well as full site and hydrological surveys to assist with your project requirements.